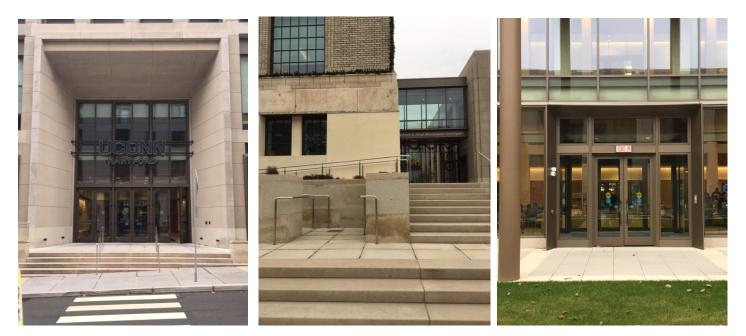

### **Entrance information:**

- Accessible entrances on North side of building, Front St main entrance, 1<sup>st</sup> floor atrium and on west side, Prospect St ramp past flag poles, go through courtyard gate to enter building 1<sup>st</sup> floor atrium.
- Automatic door openers at both locations.
- Automatic doors for both men's & women's bathroom, 1<sup>st</sup> floor only.

North Front St. Main entrance

Ramp past flag poles Prospect St.

Courtyard building entry