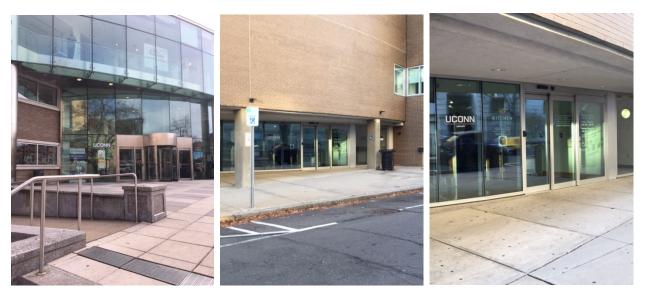

# **Entrance information:**

- Main entrance off of Main St.
- Side entrance off of Arch St across from City Hall.
- Automatic doors at both locations.

HPL Main Entrance off Main St HPL Side entrance off Arch St (1) HPL side entrance off Arch St (2)