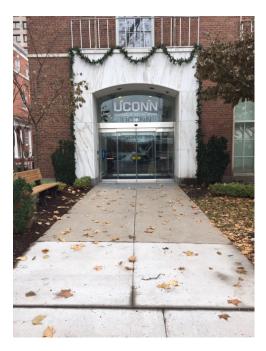

# **Entrance Information:**

- Accessible entrance at main entrance on Prospect St.
- Automatic sliding doors provided at the main entrance
- Automatic doors at the men's & women's restroom, 1<sup>st</sup> floor only.

West Main entry off of Prospect St