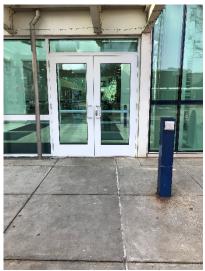

## **Entrance Information:**

- Accessible entrance on Broad St and Franklin St
- Automatic doors provided at the main entrance

Accessible entrance on Broad Street

Accessible entrance on Franklin Street

Alternative accessible entrance on Franklin Street