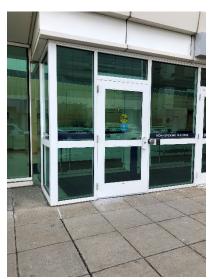

## **Entrance Information:**

- Accessible entrance on Broad St and Franklin St
- Automatic doors provided at the main entrance

Accessible entrance on Broad Street

Accessible entrance on Franklin Street

Alternative accessible entrance on Franklin Street