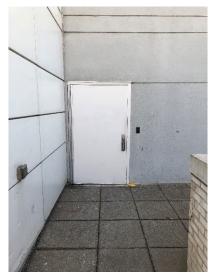

## **Entrance Information:**

- Accessible entrance on Broad St and Franklin St
- Automatic doors provided at the main entrance

Accessible entrance on Broad Street

Accessible entrance on Franklin Street

Alternative accessible entrance on Franklin Street